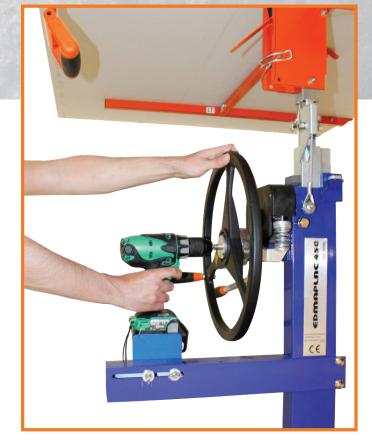

## EDMAPLAG MEGA BOARD LIFTER

The Edmaplac Mega Board Lifter is designed to lift plasterboard in every position: horizontal (ceiling installation), angled (raked ceiling installation) and vertical (wall installation).

It has an innovative braking system with 2 handles (main brake + safety brake) to lower the panel quickly under control. The automatic operation for lifting thanks to power drill assistance and rack and pinion system will lift plasterboard with less effort than other panel lifters.

CODE: PLM-4.5

BARCODE: 3476062674553

Lifts up to a height of 4.5m

Max sheet size 1.2m x 6m

Max load capacity of 80kg

For more information contact Wallboard Tools: